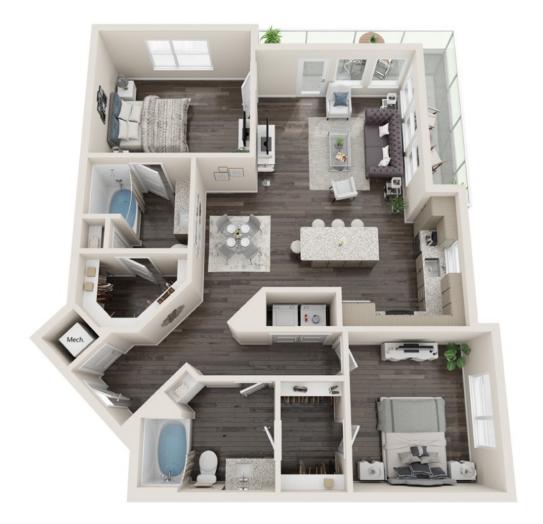

## **SANDHILL CRANE**

2 bedroom | 2 bath | balcony option shown 1,218 SF

SanctuaryCenterPointe.com

## RESIDENCE FEATURES

Luxury and lifestyle fuse

- > Luxury wood-inspired flooring throughout, including bedrooms
- > Open design plans with separate living and dining areas, plus 9-foot ceilings\*
- > Private patio or balcony\*

Thoughtfully curated lifestyle details

- > Linen closets
- > Full-size washer and dryer
- > Oversized walk-in closets

Kitchens balance form and function

- > 42" cabinets
- > Granite countertops and island
- > Upgraded tile backsplash
- > Stainless steel appliance suite with wide double-door refrigerator, glass top range, and built-in microwave
- > Bathrooms become a calming oasis to refresh body spirit with large soaking tubs