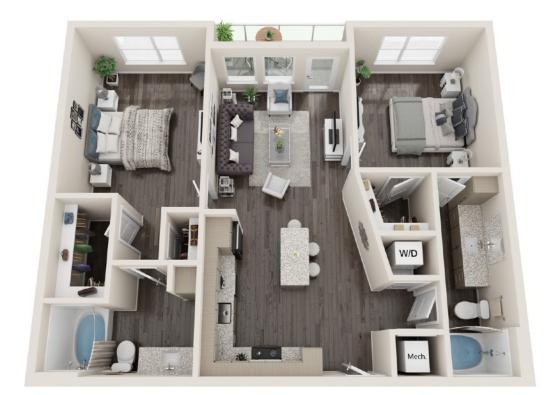

## MALLARD

2 bedroom | 2 bath | balcony option shown 1,074 SF

SanctuaryCenterPointe.com