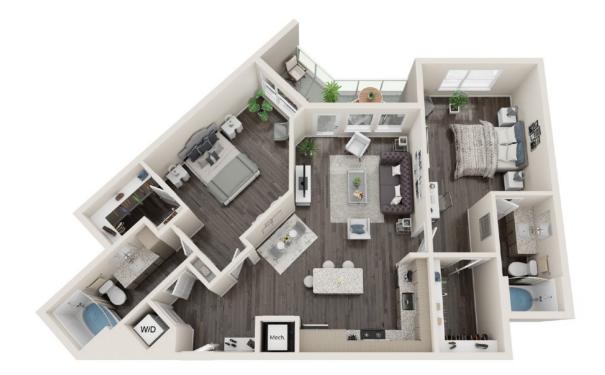

## FLAMINGO

2 bedroom | 2 bath 1,171 SF

SanctuaryCenterPointe.com

## **RESIDENCE FEATURES**

Luxury and lifestyle fuse

- > Luxury wood-inspired flooring throughout, including bedrooms
- > Open design plans with separate living and dining areas, plus 9-foot ceilings\*
- > Private patio or balcony\*

Thoughtfully curated lifestyle details

- > Linen closets
- > Full-size washer and dryer
- > Oversized walk-in closets

## Kitchens balance form and function

- > 42" cabinets
- > Granite countertops and island
- > Upgraded tile backsplash
- > Stainless steel appliance suite with wide double-door refrigerator, glass top range, and built-in microwave
- > Bathrooms become a calming oasis to refresh body spirit with large soaking tubs