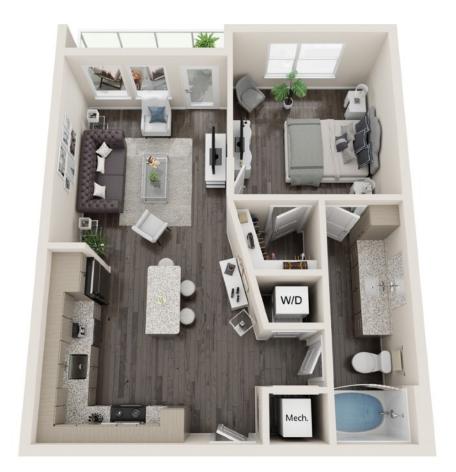

## **BLUE HERON**

1 bedroom | 1 bath | balcony option shown 720 SF

SanctuaryCenterPointe.com

## RESIDENCE FEATURES

Luxury and lifestyle fuse

- > Luxury wood-inspired flooring throughout, including bedrooms
- > Open design plans with separate living and dining areas, plus 9-foot ceilings\*
- > Private patio or balcony\*

Thoughtfully curated lifestyle details

- > Linen closets
- > Full-size washer and dryer
- > Oversized walk-in closets

Kitchens balance form and function

- > 42" cabinets
- > Granite countertops and island
- > Upgraded tile backsplash
- > Stainless steel appliance suite with wide double-door refrigerator, glass top range, and built-in microwave
- > Bathrooms become a calming oasis to refresh body spirit with large soaking tubs